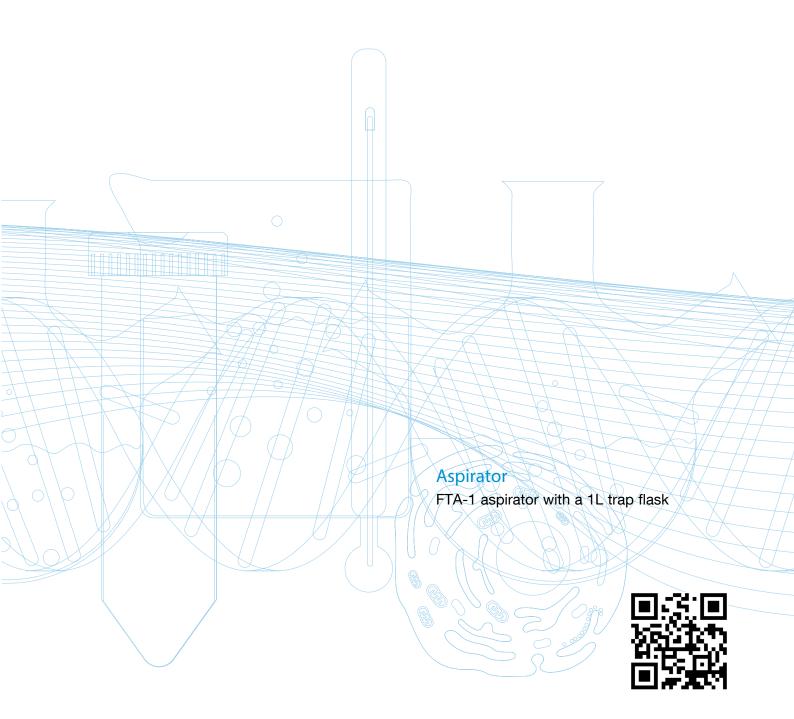

## 16 Aspirator

## Aspirator with trap flask

## FTA-1

Designed for routine aspiration of the supernatent alcohol/buffer from the walls of microtubes during DNA/RNA purification and other macromolecule reprecipitation techniques. An ideal personal tool for independent operation away from an in-line lab vacuum supply.

- All in one system with integrated pump
- Trap flask volume 1L
- Fitted with hydrophobic microbiological filter
- Vacuum pressure of -500mbar
- Small, compact and easy to use
- Perfect for small volume aspiration